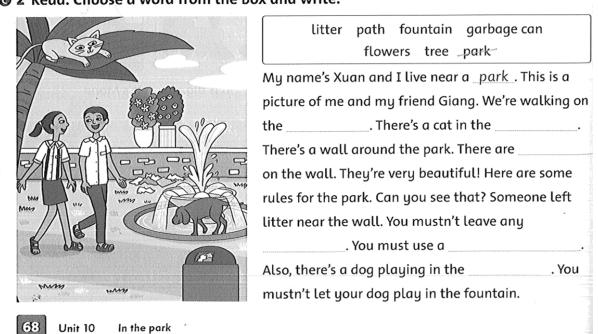

### **PRACTICE - REVIEW**

#### I/ WORDS:



#### @ 2 Read. Choose a word from the box and write.



## **II/ MUST OR MUSTN'T**:

## Lesson Two Grammar

# 1 Look at the signs. Write must or mustn't.



- 1 You mustn't play in the fountain.
- walk your dog here.
- 3 You put litter in the garbage can.
- 4 You \_\_\_\_ walk on the grass.
- 5 You \_\_\_\_\_ pick the flowers.

## 2 Look at the picture. Read. Fill in the correct circle.



- (A) You must swim here. The water is very deep.
- (B) You mustn't swim here. The water is very deep.



- (A) You must do your homework. Then you can play outside.
- (B) You mustn't do your homework. Then you can play outside.



- (A) You must be quiet. Grandma is sleeping.
- (B) You mustn't be quiet. Grandma is sleeping.



- (A) You must pick the flowers.
- (B) You mustn't pick the flowers.



# Lesson Three Grammar and Song

## 1 Listen and check (/)