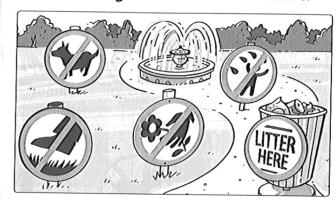

# 1 Look at the signs. Write must or mustn't.

- 1 You mustn't play in the fountain.
- walk your dog here.
- 3 You put litter in the garbage can.
- 4 You \_\_\_\_ walk on the grass.
- 5 You \_\_\_\_\_ pick the flowers.