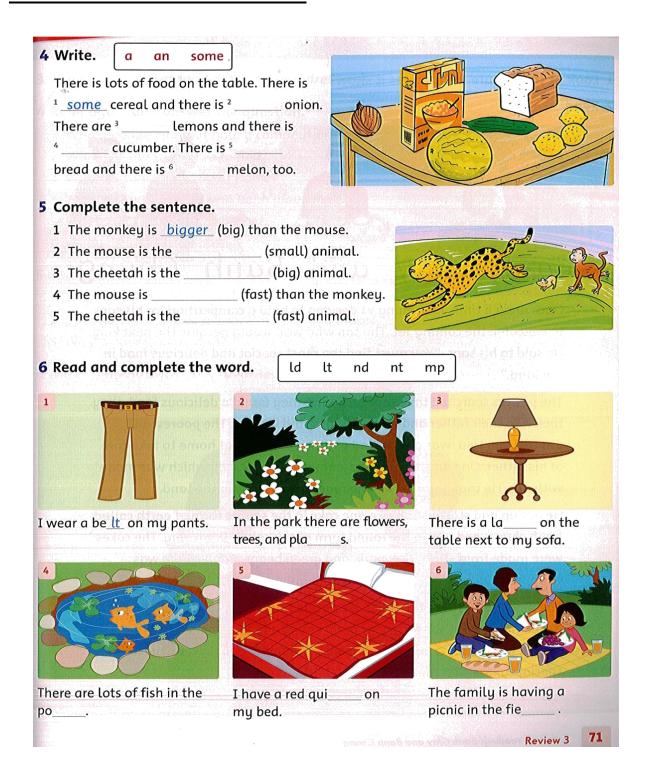

| There's b br              |
|                                          | School r                                | ules                      | $\bigcirc$                |
| 3                                        |                                         |                           |                           |
|                                          | *************************************** |                           |                           |
|                                          |                                         |                           |                           |
|                                          |                                         |                           | 0)                        |

## **III/ WRITE WITH A – AN – SOME:**