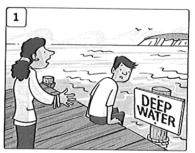

## 2 Look at the picture. Read. Fill in the correct circle.

- (A) You must swim here. The water is very deep.
- (B) You mustn't swim here. The water is very deep.

- (A) You must do your homework. Then you can play outside.
- (B) You mustn't do your homework. Then you can play outside.