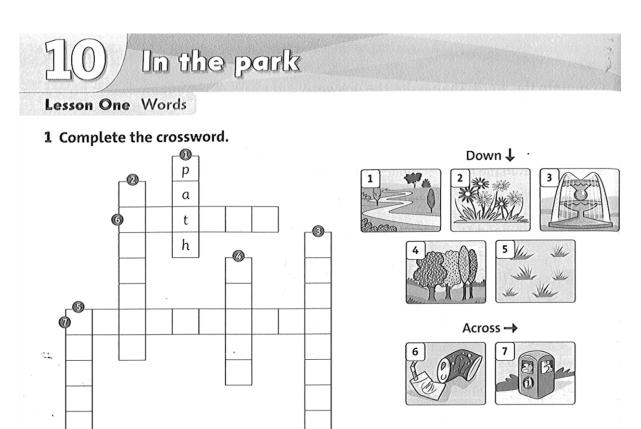

### **PRACTICE - REVIEW**

#### I/ WORDS:



#### @ 2 Read. Choose a word from the box and write.



## **II/ MUST OR MUSTN'T**:

## Lesson Two Grammar

# 1 Look at the signs. Write must or mustn't.



- 1 You mustn't play in the fountain.
- walk your dog here.
- 3 You put litter in the garbage can.
- 4 You \_\_\_\_ walk on the grass.
- 5 You \_\_\_\_\_ pick the flowers.

## 2 Look at the picture. Read. Fill in the correct circle.



- (A) You must swim here. The water is very deep.
- (B) You mustn't swim here. The water is very deep.



- (A) You must do your homework. Then you can play outside.
- (B) You mustn't do your homework. Then you can play outside.



- (A) You must be quiet. Grandma is sleeping.
- (B) You mustn't be quiet. Grandma is sleeping.



- (A) You must pick the flowers.
- (B) You mustn't pick the flowers.



# L