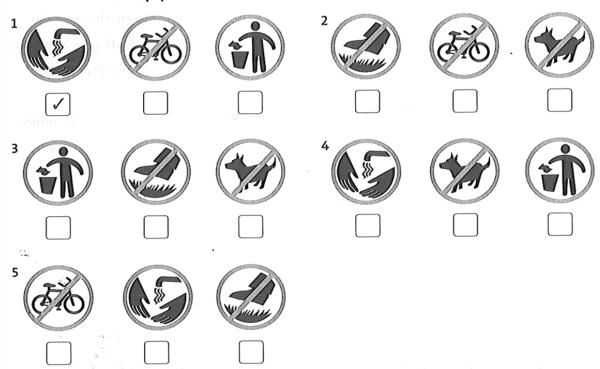

# 1 Look at the signs. Write must or mustn't.

- 1 You mustn't play in the fountain.
- walk your dog here.
- 3 You put litter in the garbage can.
- 4 You \_\_\_\_ walk on the grass.
- 5 You \_\_\_\_\_ pick the flowers.

## 2 Look at the picture. Read. Fill in the correct circle.

- (A) You must swim here. The water is very deep.
- (B) You mustn't swim here. The water is very deep.

- (A) You must do your homework. Then you can play outside.
- (B) You mustn't do your homework. Then you can play outside.

- (A) You must be quiet. Grandma is sleeping.
- (B) You mustn't be quiet. Grandma is sleeping.

- (A) You must pick the flowers.
- (B) You mustn't pick the flowers.